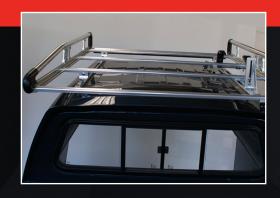

#### The SMM by Milford EcoRack Commercial

The SMM by Milford EcoRack Commercial is quick and easy to install, lightweight and it's anodised aluminium design offers an economical solution for every type of vehicle.

It features adjustable cross bars which can be mounted to your canopy using inbuilt, channels or gutter mounts. It comes with 2 hi-load crossbars giving it a high load capacity.

Load rating: 150kgs\*

\*Tested as per requirements of Australia Standards AS1235-2000 & ISO/PAS 11154 2006 standards.