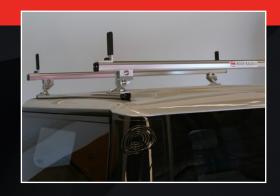

## The SMM by Milford EcoRack Cargo

The EcoRack Cargo provides high load capabilities even with limited OE roof load ratings, its aerodynamic crossbars reduce fuel consumption and is almost silent when travelling.

It's quick and easy to install, with a heavy duty multiple crossbar design that allows maximum support. It's corrosion free, lightweight, constructed of anodised aluminium construction with stainless steel fasteners, and also comes with ladder roller configurations. Load Rating: 150kg\*