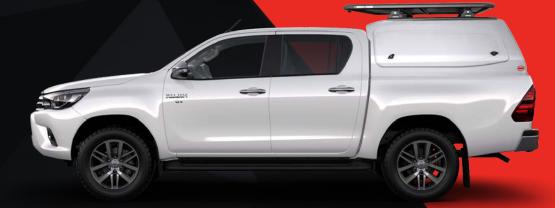

### To find out more, call us on +66 819 014 601

SMM Steel Canopies have tested Rhino Rack roof rack systems to ADR- AS 1235-2000 and ISO/PAS 11154 and comply. The installation of Rhino Rack systems are approved by Sammitr Australia for installation to SMM Steel Canopies