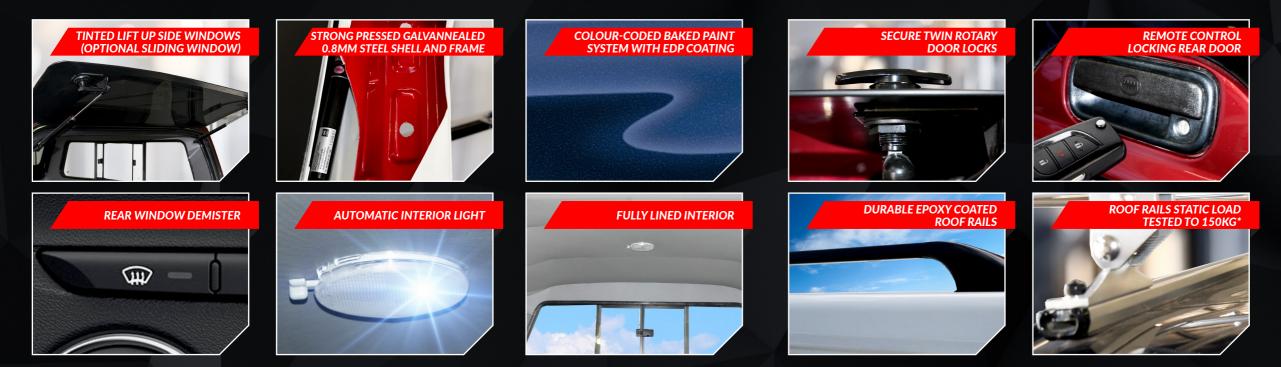

The SMM range of steel canopies are made with the most up-to-date automotive manufacturing processes that ensure quality is built in. All SMM canopies are made from high quality automotive steel, and are designed for maximum strength, durability and security.

Designed with security, safety and aesthetics in mind, the SMM V2 Executive Steel Canopy is feature-packed, stylish and practical, and offers the latest in luxury and technology. Complete with a 3-year warranty, you can't go wrong with the SMM V2 Executive.