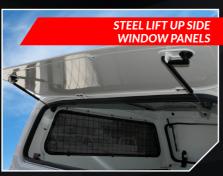

The V2 Tradesman is the ideal addition to fleet vehicles, with features that can be customised to suit your individual requirements. The SMM V2 Tradesman provides you with the assurance that your valuable tools and equipment are secure at all times. The SMM Tradesman also comes with a 3-year warranty.