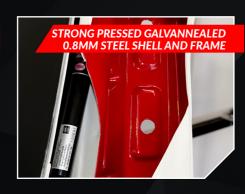

The SMM range of steel canopies are made with the most up-to-date automotive manufacturing processes that ensure quality is built in. All SMM canopies are made from high quality automotive steel, and are designed for maximum strength, durability and security.