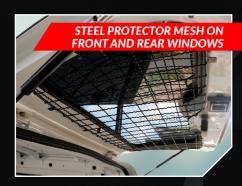

The SMM range of steel canopies are made with the most up-to-date automotive manufacturing processes that ensure quality is built in. All SMM canopies are made from high quality automotive steel, and are designed for maximum strength, durability and security.

The V2 Tradesman is the ideal addition to fleet vehicles, with features that can be customised to suit your individual requirements. The SMM V2 Tradesman provides you with the assurance that your valuable tools and equipment are secure at all times. The SMM Tradesman also comes with a 3-year warranty.