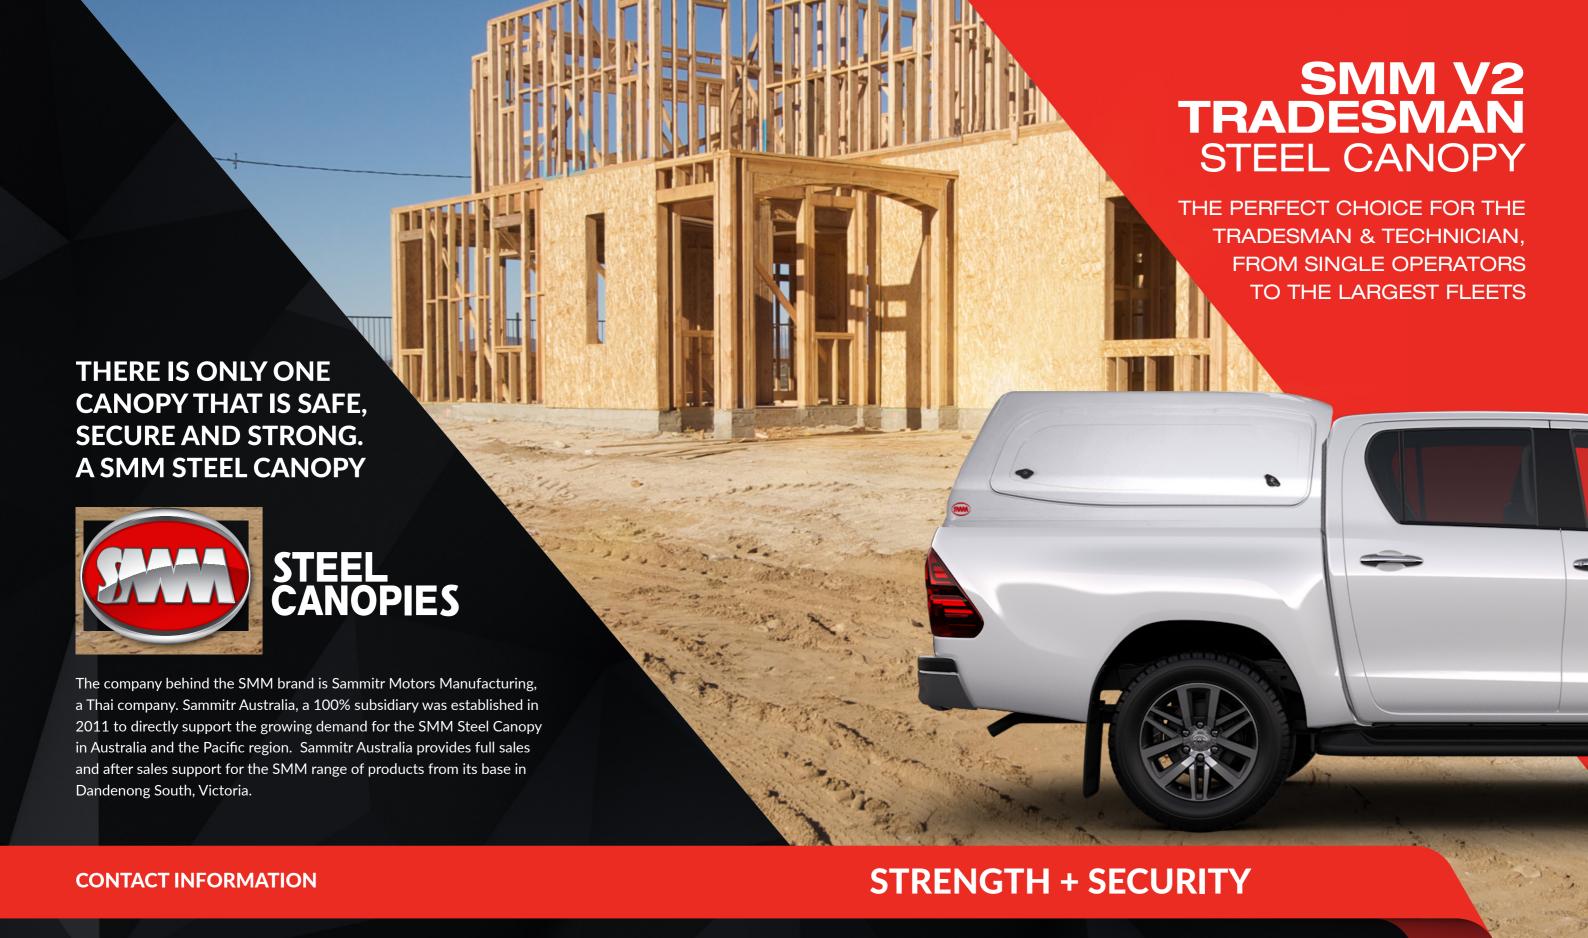

## **SMM V2 TRADESMAN** STEEL CANOPY

THERE IS ONLY ONE CANOPY THAT IS SAFE, SECURE AND STRONG. A SMM STEEL CANOPY

## THE PERFECT CHOICE FOR THE TRADESMAN AND TECHNICIAN

Choosing the right canopy can be just as challenging as picking the vehicle itself, with the range of models, styles and options overwhelming at times. Only SMM Steel canopies provide maximum strength, durability, security, maximum payload and the benefit of being environmentally friendly.

The V2 Tradesman is the ideal addition to fleet vehicles, with features that can be customised to suit your individual requirements. The SMM V2 Tradesman provides you with the assurance that your valuable tools and equipment are secure at all times. The SMM Tradesman also comes with a 3-year warranty.