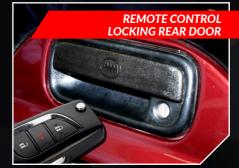

The V2 Tradesman is the ideal addition to fleet vehicles, with features that can be customised to suit your individual requirements. The SMM V2 Tradesman provides you with the assurance that your valuable tools and equipment are secure at all times. The SMM Tradesman also comes with a 3-year warranty.