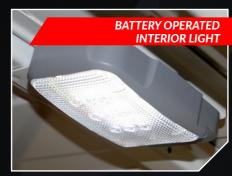

The V2 Tradesman is the ideal addition to fleet vehicles, with features that can be customised to suit your individual requirements. The SMM V2 Tradesman provides you with the assurance that your valuable tools and equipment are secure at all times. The SMM Tradesman also comes with a 3-year warranty.