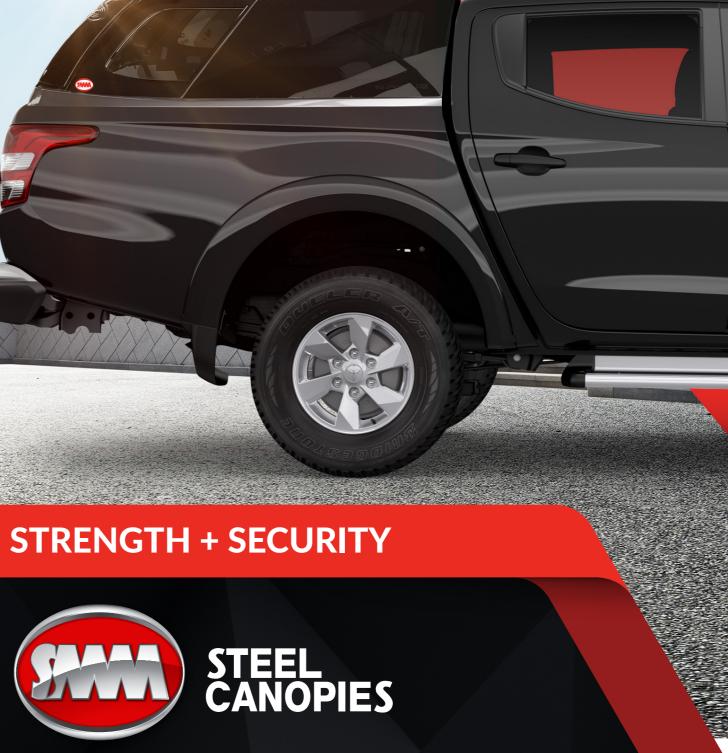

### **PREMIUM RANGE THAT PROVIDES** SAFETY, SECURITY AND STRENGTH

The premium in canopies, the SMM V4 Executive range is the top of the range. Whether it's for work, the weekend or adventure, the SMM V4 Executive Canopy provides superior strength and a premium quality style and finish that is unmatched.

Designed with security, safety and aesthetics in mind, the SMM V4 Executive Steel Canopy is feature-packed, stylish and practical, and offers the latest in luxury and technology. Complete with a 3-year warranty, you can't go wrong with the SMM V4 Executive.