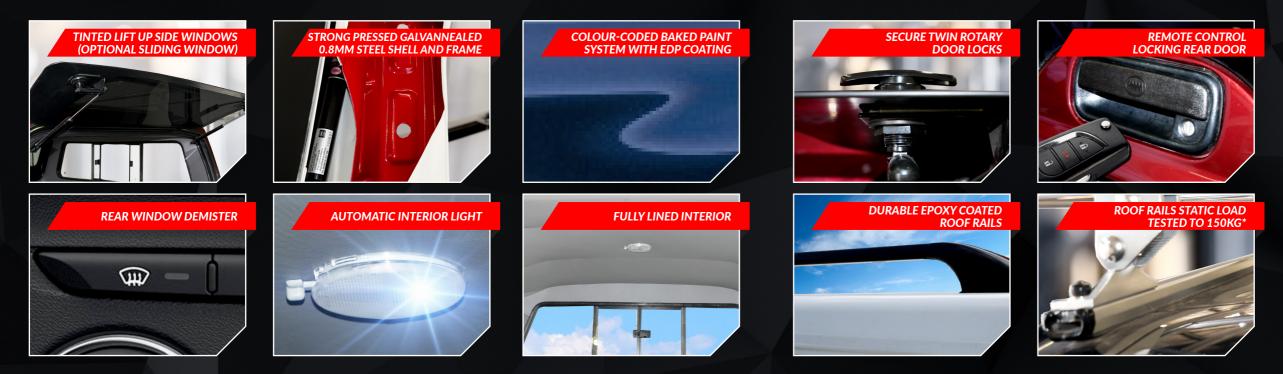

The SMM range of steel canopies are made with the most up-to-date automotive manufacturing processes that ensure quality is built in. All SMM canopies are made from high quality automotive steel, and are designed for maximum strength, durability and security.

Designed with security, safety and aesthetics in mind, the SMM V4 Executive Steel Canopy is feature-packed, stylish and practical, and offers the latest in luxury and technology. Complete with a 3-year warranty, you can't go wrong with the SMM V4 Executive.