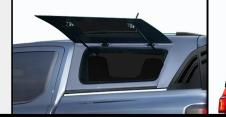

#### SMM TL-1 STEEL CANOPY

REAR GLASS MOUNTED ON 0.8 MM GALVANISED

HIGHER WINDOW CROSSECTIONAL AREA

REMOTE CONTROL DOUBLE ROTARY DOOR LOCKS

LED LAMP

PREMIUM RANGE THAT PROVIDES SAFETY, SECURITY AND STRENGTH