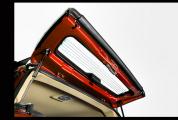

#### SMM TL-1 STEEL CANOPY

REAR GLASS MOUNTED ON 0.8 MM GALVANISED

HIGHER WINDOW CROSSECTIONAL AREA

REMOTE CONTROL DOUBLE ROTARY DOOR LOCKS

LED LAMP

PREMIUM RANGE THAT PROVIDES SAFETY, SECURITY AND STRENGTH