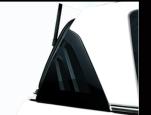

#### SMM TL-1 STEEL CANOPY

REAR GLASS MOUNTED ON 0.8 MM GALVANISED

HIGHER WINDOW CROSSECTIONAL AREA

REMOTE CONTROL DOUBLE ROTARY DOOR LOCKS

LED LAMP

PREMIUM RANGE THAT PROVIDES SAFETY, SECURITY AND STRENGTH